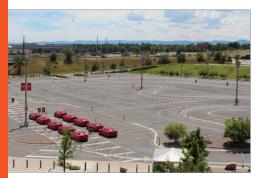

PARKING OVERFLOW

## Layout Details

10 Total Lots - 5,443 spaces and 1,635,978 square feet

A 469 SPACES & 140,700 SQ. FT.

452 SPACES & 135,600 SQ. FT.

н

312 SPACES & 93,600 SQ. FT.

624 SPACES & 180,479 SQ. FT.

1,094 SPACES & 325,956 SQ. FT.

328 SPACES & 87,709 SQ. FT. 1,060 SPACES & 314,453 SQ. FT.

498 SPACES & 152,534 SQ. FT.

498 SPACES & 152,534 SQ. FT.

z

108 SPACES & 52,413 SQ. FT.